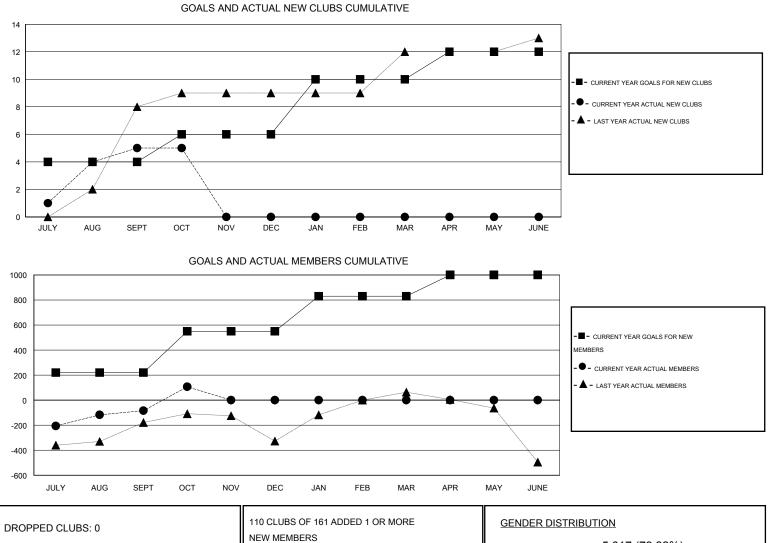

## GMT: ER GURUNATHAN

|               |                  | Clubs            |                  |                  | Members               |                    |                                     |                    |                  |
|---------------|------------------|------------------|------------------|------------------|-----------------------|--------------------|-------------------------------------|--------------------|------------------|
|               | RESUL            | TS FOR 2016-2017 |                  |                  | RESULTS FOR 2016-2017 |                    |                                     |                    |                  |
| QUARTER       | NEW CLUB<br>GOAL | NEW CLUBS        | DROPPED<br>CLUBS | NET<br>GAIN/LOSS | QUARTER               | NEW MEMBER<br>GOAL | CHARTER AND<br>NEW MEMBERS<br>ADDED | DROPPED<br>MEMBERS | NET<br>GAIN/LOSS |
| JULY/AUG/SEPT | 4                | 5                | 0                | 5                | JULY/AUG/SEPT         | 220                | 296                                 | 380                | -84              |
| OCT/NOV/DEC   | 2                | 0                | 0                | 0                | OCT/NOV/DEC           | 330                | 197                                 | 6                  | 191              |
| JAN/FEB/MAR   | 4                | 0                | 0                | 0                | JAN/FEB/MAR           | 280                | 0                                   | 0                  | 0                |
| APR/MAY/JUNE  | 2                | 0                | 0                | 0                | APR/MAY/JUNE          | 170                | 0                                   | 0                  | 0                |

| DROPPED CLUBS: 0 |         | 110 CLUBS OF 161 ADDED 1 OR MORE | GENDER DISTR          | GENDER DISTRIBUTION |       |  |
|------------------|---------|----------------------------------|-----------------------|---------------------|-------|--|
|                  |         | NEW MEMBERS                      | MALE                  | 5,017 (79.32%)      |       |  |
|                  |         |                                  | FEMALE                | 1,308 (20.68%)      |       |  |
| DROPPED MEMBERS  |         |                                  |                       |                     |       |  |
| DECEASED         | 3       | CLICK HERE FOR HEALTH            |                       |                     | 0.000 |  |
| CLUB CANCELLED   | 0       | ASSESSMENT DATA                  | FAMILY UNIT MEMBER    | 2,968<br>1,222      |       |  |
| OTHER            | 383     |                                  | HEAD OF HOUSEHOL      | HEAD OF HOUSEHOLD   |       |  |
| TOTAL            | TAL 386 |                                  | NON-HEAD OF HOUSEHOLD |                     |       |  |
|                  |         | _                                |                       | _                   |       |  |